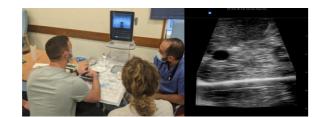

Open to all skill levels. Our team caters for all levels of ultrasound experience.

- Ultrasound guided peripheral cannulation
- High-quality devices and mannequins
- Open to all skill levels
- Lots of hands-on practical experience
- Half day course, 0900 OR 1300 start
- £35 per person
- Gain a new skill and confidence in cannulation of difficult patients!