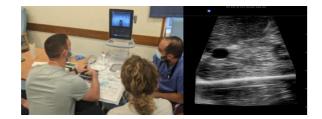

## FUJIFILM SONOSITE Value from Innovation

MEDDLE courses welcome candidates in all medical, nursing and allied health care professional backgrounds from any region in the UK. The course provides high-quality teaching and hands-on experience with ultrasound and cannulation. Open to all skill levels. Our team caters for all levels of ultrasound experience.

- Ultrasound guided peripheral cannulation
- High-quality devices and mannequins
- Open to all skill levels
- Lots of hands-on practical experience
- Half day course, 0900 OR 1300 start
- £50 per person
- Gain a new skill and confidence in cannulation of difficult patients